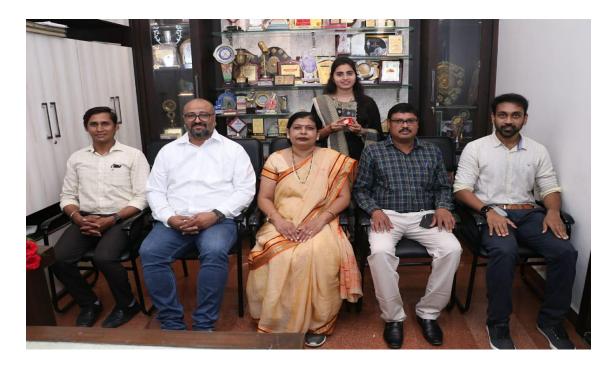

She was also felicitated for her achievement in a formal Felicitation Programme held at Dr. Ambedkar College. Dr. (Mrs.) B. A. Mehere, (Officiating Principal), Dr. P.V.Nimbalkar (Head, Department of Computer Science) Mr. Winit Anandpawar,

Mr. Vijeet Meshram & Mr. Ashish Moraskar staff members of Department of Computer Science were present on this occasion. Ms. Pratiksha Dhopre credited her success to the teaching staff and institutional support during her academic years.